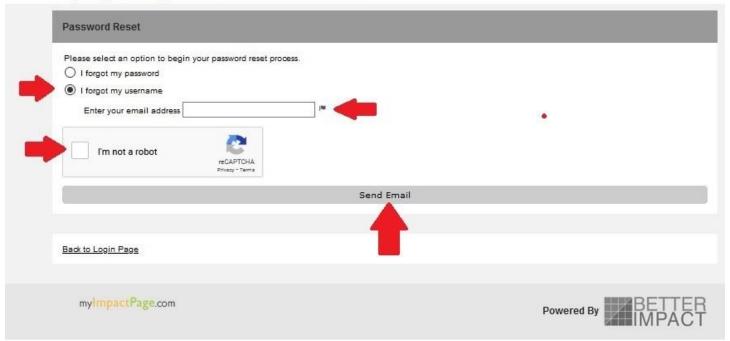

Click "I forgot my username"

Enter your email address in the box

Click the box next to "I'm not a robot"

Click "Send Email"

This will generate an email from Better Impact that contains your username.