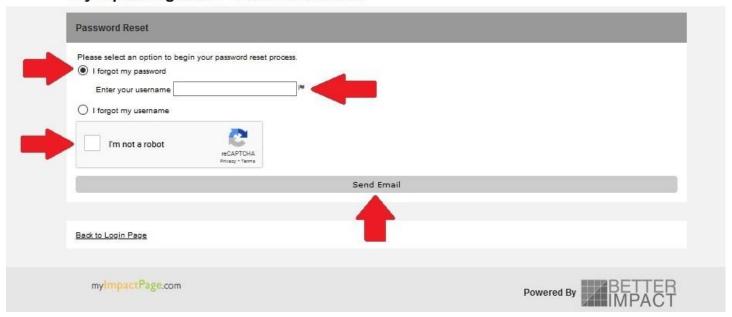

Click "I forgot my password"

Enter the username you just received in the email from Better Impact

Click the box next to "I'm not a robot"

Click "Send Email"

This will generate an email from Better Impact with a temporary password so you can access your account. You will need to change your password after logging in with the temporary password.