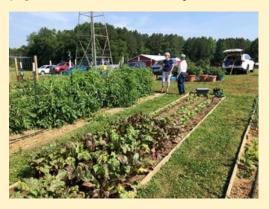

## Northern Neck Farm Museum Vegetable Garden

12705 Northumberland Hwy., Heathsville

George Washington Birthplace Kitchen Garden

1732 Popes Creek Rd., Colonial Beach

Stratford Hall **Vegetable Garden** 

483 Great House Rd., Stratford